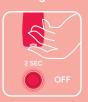

# **First Sight**

5 speeds

**Different Kinds Of Romance** 

5

**A Close Embrace** 

**Urethral sponge** Body of erectile tissue
Contains ejaculatory
Skene glands

Vaginal wall In contact with the

Internal clitoris