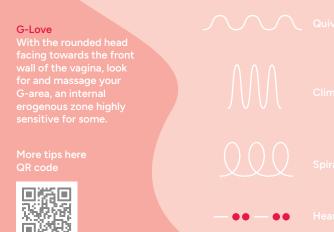

# **First Sight**

5 speeds

**Different Kinds Of Romance** 

5

**A Close Embrace** 

**Urethral sponge** Body of erectile tissue
Contains ejaculatory
Skene glands

Vaginal wall In contact with the

Internal clitoris