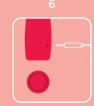

# ROMANTIC

# smile () makers

### For A Moment Of Self-Romance

The Romantic is an invitation to celebrate your body and love yourself deeply and unapologetically.

It is designed with your pleasure anatomy in mind. Every dimension and every angle has been optimized using the latest research on the vagina's pleasure anatomy.

For a passionate experience with yourself, read on...

# **First Sight**











5 speeds

**Different Kinds Of Romance** 

5

**A Close Embrace** 

**Urethral sponge** Body of erectile tissue
Contains ejaculatory
Skene glands

Vaginal wall In contact with the

Internal clitoris

# **Seducing Yourself**



**Sensual Teasing** Use the rounded head of The Romantic to explore the sensitivity of your vulva. Start with the slowest speeds to build up



# **Vibrator Hygiene**

### Shallow Yet Meaningful

The lower vagina contains of lot of nerve endings. To tease it,

### Deep Connection

Slowly insert The Romantic in the deeper vagina and apply a light, sustained massage on the area. Avoid thrusting movements in the deeper vagina. Use a lubricant.



### 4 pulsation modes



### Set The Mood

For an immersive experience with The Romantic, tune into our collection of audio